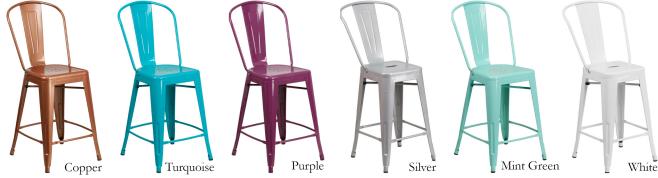

## Fun. Functional. Flexible.

These stylish metal stools feature a curved back with a vertical slat and a cross brace under the seat for added support and stability. A drain hole in the center of the seat allows water to drain, preventing rust. The lower support brace doubles as a footrest, and plastic floor glides protect your floor by sliding smoothly when moving it. Galvanized steel construction and a powder coat finish ensure durability and easy maintenance. Great for outdoor use too and includes a drain hole in the center of the seat that allows water to drain, preventing rust. Create color and fun in any classroom or office setting with these trendy metal stools!

## Must accompany a CEF product. Not sold separately.

500 lb. Weight Capacity Stacks up to 8 Chairs High Curved Back with Vertical Slat

Drain Hole in Seat Seat Size: 12"W x 12"D White Powder Coat Finish Galvanized Steel Construction