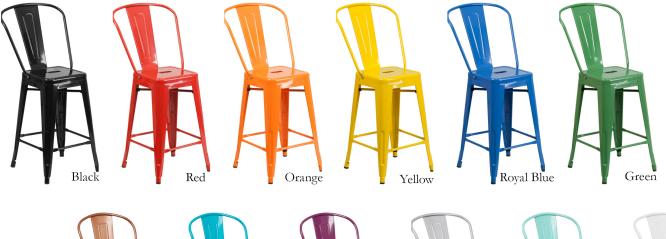

## Fun. Functional. Flexible.

These stylish metal stools feature a curved back with a vertical slat and a cross brace under the seat for added support and stability. A drain hole in the center of the seat allows water to drain, preventing rust. The lower support brace doubles as a footrest, and plastic floor glides protect your floor by sliding smoothly when moving it. Galvanized steel construction and a powder coat finish ensure durability and easy maintenance. Great for outdoor use too and includes a drain hole in the center of the seat that allows water to drain, preventing rust. Create color and fun in any classroom or office setting with these trendy metal stools!

## Must accompany a CEF product. Not sold separately.

500 lb. Weight Capacity Stacks up to 8 Chairs High Curved Back with Vertical Slat

Drain Hole in Seat Seat Size: 12"W x 12"D White Powder Coat Finish Galvanized Steel Construction