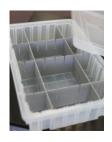

#### **BIN DIMENSIONS:**

Outer: 3.5"H x 10.875"W x 16.5"L Inner: 3"H x 9.25"W x 14.875"L

Lids for Each Storage Bin Bin Dividers to Create Custom Storage Additional Pegboard & Hooks for Other Side

#### Storage Bin Dividers

5" Heavy Duty All Locking & Swivel Casters

Peg Board Side with Pack of 10 Hooks

**STANDARD** 

10 Storage Bins