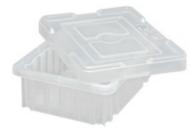

#### **BIN DIMENSIONS:**

Outer: 3.5"H x 10.875"W x 16.5"L Inner: 3"H x 9.25"W x 14.875"L

Lids for Each Storage Bin Bin Dividers to Create Custom Storage Additional Pegboard & Hooks for Other Side