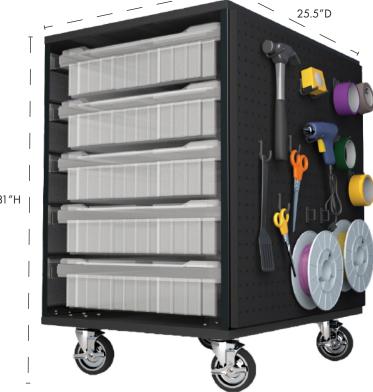

# The Stewart Storage Cart

Mobile. Maker. Storage. Want a great addition to your maker space, classroom, art class, or any other area where you need mobile storage? Then the Stewart Storage Cart is the perfect fit! This thoughtful design was created by students with maker space in mind!

# DIMENSIONS

19"W x 25.5"D x 31 "H Peg Board: 24" x 24"

#### Storage Bin Dividers

5" Heavy Duty All Locking & Swivel Casters

Peg Board Side with Pack of 10 Hooks

**STANDARD** 

10 Storage Bins

## 5 Storage Bins Per Side: