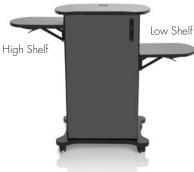

# OPTIONS

16 Base Laminate Colors School or Company Logo Side-folding Shelf High - Left or Right Side-folding Shelf Low - Left or Right Pullout Shelf on Glides Inside Pullout Shelf Load Rating is 75lbs Removable Charging Caddy Upgrade to 5" Wheels Upgrade to 6" Soft Balloon Wheels

# DIMENSIONS

External: 26"W x 21"D x 39"H Internal: 19.5"W x 15"D x 35"H Folding Shelf: 16" x 16"