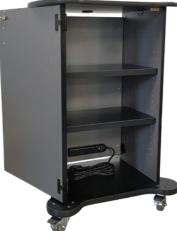

# QUICK SHIP PROGRAM

Ships in 7-10 business days Limit - 5

Standard Pewter Laminate Black Edge Banding Front Locking Door Internal 6 Outlet Power Strip Two Internal Adjustable Shelves

### STANDARD:

Multi-Maker Shell in Pewter Finish Heavy Duty 3" All-Locking/Swivel Casters Front Locking Door Ventilation Gaps Top Grommet for Laptop Workspace One Internal Mounted Shelf