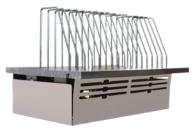

## **OPTIONS:**

Choice of 10, 15, or 18 Slot Charging Boxes Clever Current Charging System (Intelligent Charging) Pullout Shelf on Heavy Duty Glides Side Folding Shelf or Shelves School or Company Logo 5" or 6" Casters 6 Outlet Power Strip Optional Organizational

CEF's proprietary Clever Current intelligent charging offers controlled cycled charging. Mounts in the center outside side panel & has two additional power outlets. Ask for details!