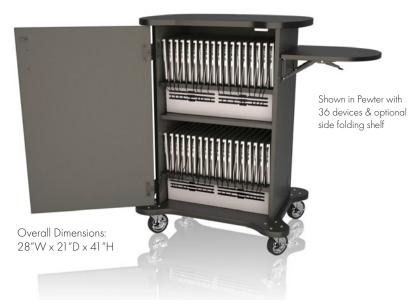

# MULTI-MAKER CHARGING CART

### STANDARD:

Multi-Maker Shell in Pewter Finish Heavy Duty 3" All-Locking/Swivel Casters Front Locking Door Ventilation Gaps Top Grommet for Laptop Workspace One Internal Mounted Shelf

## **OPTIONS:**

Choice of 10, 15, or 18 Slot Charging Boxes Clever Current Charging System (Intelligent Charging) Pullout Shelf on Heavy Duty Glides Side Folding Shelf or Shelves School or Company Logo 5" or 6" Casters 6 Outlet Power Strip Optional Organizational