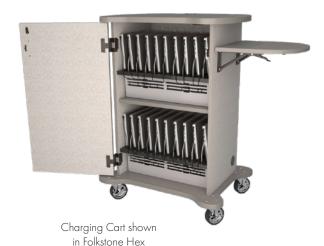

# MULTI-MAKER CHARGING CART

### STANDARD:

Multi-Maker Shell in Pewter Finish Heavy Duty 3" All-Locking/Swivel Casters Front Locking Door Ventilation Gaps Top Grommet for Laptop Workspace One Internal Mounted Shelf

## **OPTIONS:**

Choice of 10, 15, or 18 Slot Charging Boxes Clever Current Charging System (Intelligent Charging) Pullout Shelf on Heavy Duty Glides Side Folding Shelf or Shelves School or Company Logo 5" or 6" Casters 6 Outlet Power Strip Optional Organizational