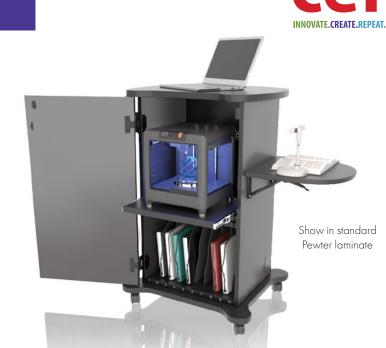

# Multi-Maker Cart

Our compact, feature rich Multi-Maker Cart has a small footprint with a big impact. The Multi-Maker Cart can be used as a presentation cart, a great addition to your maker space room, or a charging and storage solution for a classroom or media center. Let us help you organize so you can teach and make!

# A GREAT OPTION FOR MAKER SPACE, CORPORATE, OR HEALTH CARE!