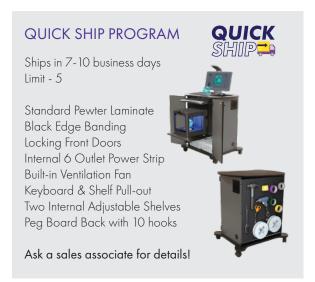

# **STANDARD**

Pewter Laminate Color Locking Front Doors Pullout Shelf Pullout Shelf Load Rating is 100lbs Pullout Keyboard Tray 3" All Locking & Swivel Casters Ventilation Fan & Gaps Peg Board Back for Additional Storage Internal 6 Outlet Power Strip w/ 20' Cord