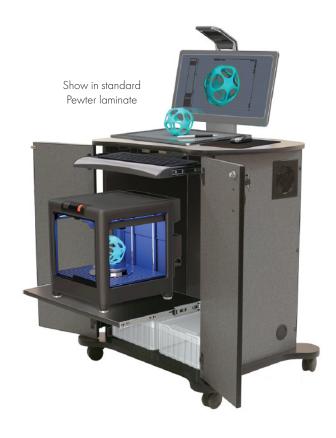

# Multi-Maker XL

Our Multi-Maker cart's big brother! The Multi-Maker XL was designed by CEF & one of our education technology partners. We set out to create the perfect cart to house a larger 3D printer and a multi-function PC that empowers students to manipulate the physical and digital world to capture objects in 2D & 3D.

# **STANDARD**

Pewter Laminate Color Locking Front Doors Pullout Shelf Pullout Shelf Load Rating is 100lbs Pullout Keyboard Tray 3" All Locking & Swivel Casters Ventilation Fan & Gaps Peg Board Back for Additional Storage Internal 6 Outlet Power Strip w/ 20' Cord