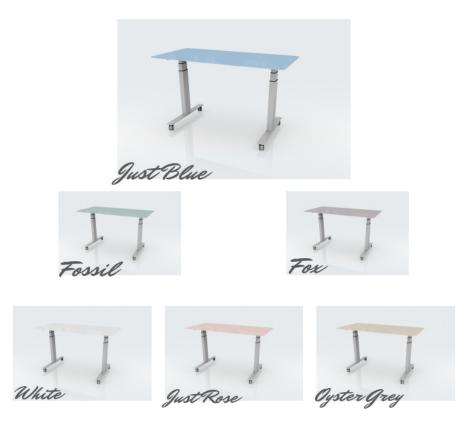

ass Writable Table

The all NEW sleek 1/4" tempered safety glass markerboards paired with our ever popular sit to stand base are offered in six new tranquil colors that are simply beautiful. Our glass tables come in 36" x 72" and are offered with optional casters. Tempered glass offers a non-porous surface that is writable, easy to clean, and will not ghost. Tempered glass can even withstand permanent marker which can be cleaned with a mild cleanser. We have added a vinyl back as an additional layer of protection. As a result, if broken, our markerboards will spider rather than shatter and will not spill out. Clean lines, functionality, safety and class-it's all there.



Offered Glass Finishes:

Fossil Just Rose Oyster Gray White Fox Just Blue



## The Sit To Stand Glass Writable Table



## **DETAILS**

Available in 36" x 72" \*
Quiet pneumatic lifting mechanism
Available in 6 glass colors
Measurements (no casters):
Lowest Sitting Point: 29"
Highest Standing Point (not tilted): 45"

Optional casters available. (Add 3" to all above heights)