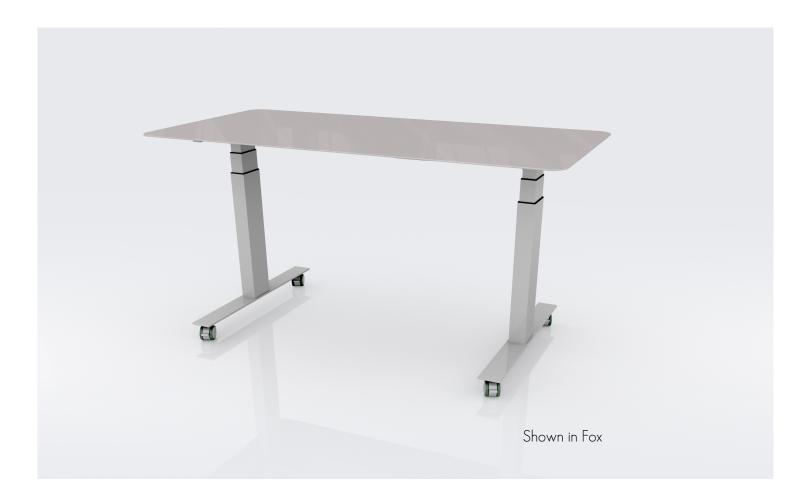

## The Sit To Stand Glass Writable Table

The all NEW sleek 1/4" tempered safety glass markerboards paired with our ever popular sit to stand base are offered in six new tranquil colors that are simply beautiful. Our glass tables come in 36" x 72" and are offered with optional casters. Tempered glass offers a non-porous surface that is writable, easy to clean, and will not ghost. Tempered glass can even withstand permanent marker which can be cleaned with a mild cleanser. We have added a vinyl back as an additional layer of protection. As a result, if broken, our markerboards will spider rather than shatter and will not spill out. Clean lines, functionality, safety and class-it's all there.

## The Sit To Stand Glass Writable Table