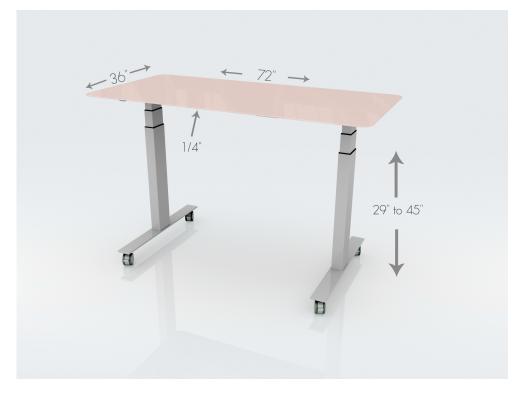

## **DETAILS**

Available in 36" x 72" \*
Quiet pneumatic lifting mechanism
Available in 6 glass colors
Measurements (no casters):
Lowest Sitting Point: 29"
Highest Standing Point (not tilted): 45"

Optional casters available. (Add 3" to all above heights)