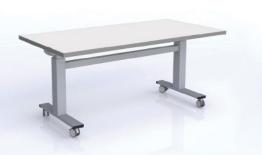

## The HATT HEIGHT ADJUSTABLE TILT TABLE

**AVAILABLE IN 3 SIZES:** 

30" x 60" 36" x 48" 36" x 72"

Instantly and effortlessly raise, lower, or tilt with levers

Lowest Sitting

Height: 29"

Quiet Pneumatic Lifting Mechanism Available in 6 Marker Board Colors

## DIMENSIONS

- Lowest Sitting Height: 29"
- Highest Standing Point (Not tilted): 47"
- Lowest Tilted Height (Floor to top of table): 47"
- Highest Tilted Height (Floor to top of table): 65"
- Optional Casters Add 3" to all above heights

Perfect for Corporate, Healthcare, & Educational Instruction at all age levels!

\*Add 3" with Casters

HATT Table Marker Board Options:

Max Standing Height: 47″

Tough Top Options: Ask about other color options!