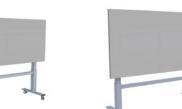

## The HATT HEIGHT ADJUSTABLE TILT TABLE

**AVAILABLE IN 3 SIZES:** 

30" x 60" 36" x 48" 36" x 72"

Instantly and effortlessly raise, lower, or tilt with levers

Lowest Sitting

Height: 29"

Quiet Pneumatic Lifting Mechanism Available in 6 Marker Board Colors

## DIMENSIONS

- Lowest Sitting Height: 29"
- Highest Standing Point (Not tilted): 47"
- Lowest Tilted Height (Floor to top of table): 47"
- Highest Tilted Height (Floor to top of table): 65"
- Optional Casters Add 3" to all above heights

Perfect for Corporate, Healthcare, & Educational Instruction at all age levels!

\*Add 3" with Casters

HATT Table Marker Board Options:

Max Standing Height: 47″

Tough Top Options: Ask about other color options!