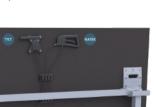

## The HATT HEIGHT ADJUSTABLE TILT TABLE

**AVAILABLE IN 3 SIZES:** 

30" x 60" 36" x 48" 36" x 72"

Instantly and effortlessly raise, lower, or tilt with levers

Lowest Sitting

Height: 29"

Quiet Pneumatic Lifting Mechanism Available in 6 Marker Board Colors