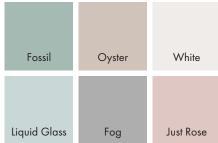

## The HATT HEIGHT ADJUSTABLE TILT TABLE

**AVAILABLE IN 3 SIZES:** 

30" x 60" 36" x 48" 36" x 72"

Instantly and effortlessly raise, lower, or tilt with levers

Lowest Sitting

Height: 29"

Quiet Pneumatic Lifting Mechanism Available in 6 Marker Board Colors

Perfect for Corporate, Healthcare, & Educational Instruction at all age levels!

\*Add 3" with Casters

HATT Table Marker Board Options:

Max Standing Height: 47″

Tough Top Options: Ask about other color options!

|      | Northsea |       | Storm |  |
|------|----------|-------|-------|--|
| Grey | Grey     | Black | Cloud |  |

Custom Educational Furnishings · 2696 NC Hwy 16 S Taylorsville, NC 28681 · 1.800.255.9189 · www.cefinc.com © Copyright 2024