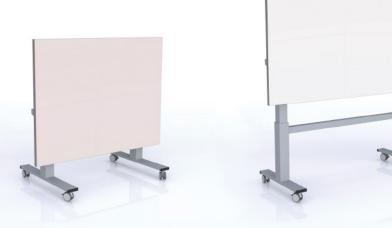

## The HATT HEIGHT ADJUSTABLE TILT TABLE

**AVAILABLE IN 3 SIZES:** 

30" x 60" 36" x 48" 36" x 72"

Instantly and effortlessly raise, lower, or tilt with levers

Lowest Sitting

Height: 29"

Quiet Pneumatic Lifting Mechanism Available in 6 Marker Board Colors

## DIMENSIONS

- Lowest Sitting Height: 29"
- Highest Standing Point (Not tilted): 47"
- Lowest Tilted Height (Floor to top of table): 47"
- Highest Tilted Height (Floor to top of table): 65"
- Optional Casters Add 3" to all above heights

Perfect for Corporate, Healthcare, & Educational Instruction at all age levels!

\*Add 3" with Casters

HATT Table Marker Board Options:

Max Standing Height: 47″

Tough Top Options: Ask about other color options!