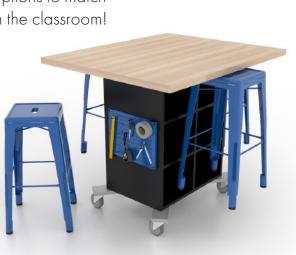

## Available on:

- ED Series
- Limber
- Quad Pod
- Creation Cube
- ESTO Inverse
- Multi-Maker Cart
- Sit To Stand Instructor Desk
- Hideaway (Single or Double) Storage Carts
- Hideaway Storage Tables
- Hideaway Storage Credenzas
- Chameleon Classroom System