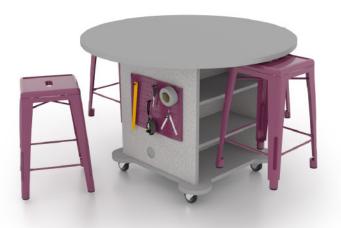

## Colored Pegboard

The metal pegboard allows you to add additional, easily accessible storage to many of our products. Offered in 6 color options to match the corresponding stool colors for fun pops of color in the classroom!

\*Made of 20 gauge steel and a scratch-resistant powder coat. It comes standard with 6 metal hooks and also accepts conventional 1/4" pegboard hooks.