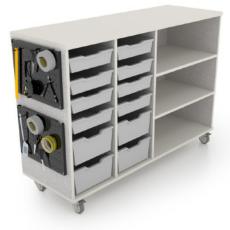

## Available on:

- ED Series
- Limber
- Quad Pod
- Creation Cube
- ESTO Inverse
- Multi-Maker Cart
- Sit To Stand Instructor Desk
- Hideaway (Single or Double) Storage Carts
- Hideaway Storage Tables
- Hideaway Storage Credenzas
- Chameleon Classroom System