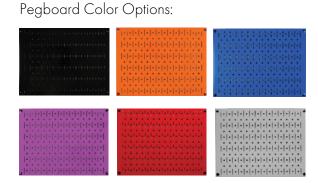

## Colored Pegboard

The metal pegboard allows you to add additional, easily accessible storage to many of our products. Offered in 6 color options to match the corresponding stool colors for fun pops of color in the classroom!