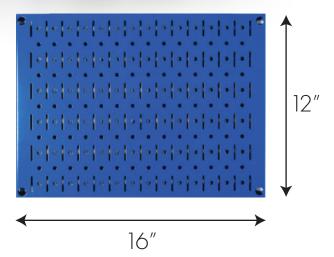

## Colored Pegboard

The metal pegboard allows you to add additional, easily accessible storage to many of our products. Offered in 6 color options to match the corresponding stool colors for fun pops of color in the classroom!

\*Made of 20 gauge steel and a scratch-resistant powder coat. It comes standard with 6 metal hooks and also accepts conventional 1/4" pegboard hooks.