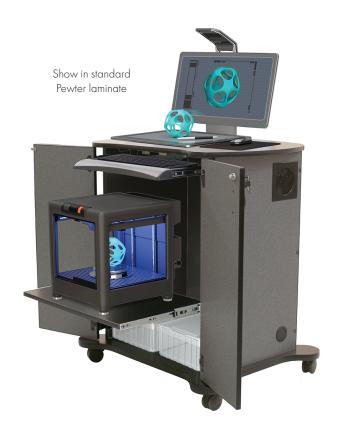

## Multi-Maker XL

Our Multi-Maker cart's big brother! The Multi-Maker XL was designed by CEF & one of our education technology partners. We set out to create the perfect cart to house a larger 3D printer and a multi-function PC that empowers students to manipulate the physical and digital world to capture objects in 2D & 3D.

## **STANDARD**

Pewter Laminate Color
Locking Front Doors
Pull Out Shelf
Pullout Shelf Load Rating is 100lbs
Pull Out Keyboard Tray
3" All Locking & Swivel Casters
Ventilation Fan & Gaps
Peg Board Back for Additional Storage
Internal 6 Outlet Power Strip w/ 20' Cord

External: 36"W x 29"D x 41"H
Internal: 26.5"W x 19.5"D x 35"H

Top Surface: 36"W x 26"D

Peg Board: 24" x 24"

Pull Out Shelf: 25.5"W x 18"D

Folding Shelf: 16" x 16"

External Width w/ Shelves Up: 60"