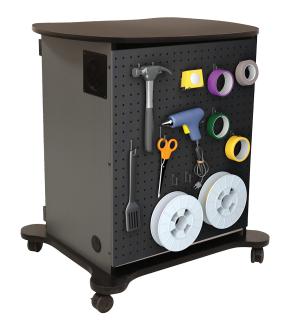

## **STANDARD**

Pewter Laminate Color
Locking Front Doors
Pull Out Shelf
Pullout Shelf Load Rating is 100lbs
Pull Out Keyboard Tray
3" All Locking & Swivel Casters
Ventilation Fan & Gaps
Peg Board Back for Additional Storage
Internal 6 Outlet Power Strip w/ 20' Cord

External: 36"W x 29"D x 41"H
Internal: 26.5"W x 19.5"D x 35"H

Top Surface: 36"W x 26"D

Peg Board: 24" x 24"

Pull Out Shelf: 25.5"W x 18"D

Folding Shelf: 16" x 16"

External Width w/ Shelves Up: 60"